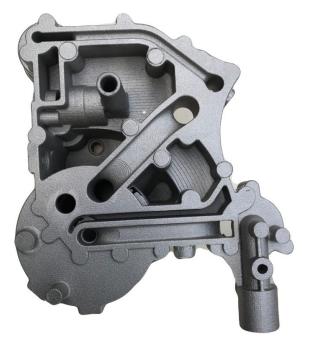

## WHAT WE OFFER

- 2D and 3D modeling, reverse engineering
- Foundry tools manufacture
- Production of prototype castings from aluminum, grey iron, ductile iron, and steel using binder jetting or traditional methods
- Grinding, sandblasting, coating, machining and measuring/control procedures
- Consulting services for the optimization of core production
- Core shooting machines for foundries

### RAPID PROTOTYPING PROCESS

Moulds and cores assembled and ready for casting

3D scan and comparison between 3D design and raw casting

Raw castings