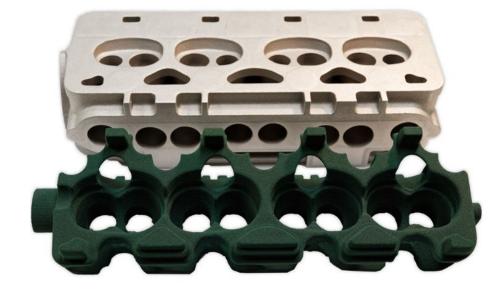

## WHAT WE OFFER

- 2D and 3D modeling, reverse engineering
- Foundry tools manufacture
- Production of prototype castings from aluminum, grey iron, ductile iron, and steel using binder jetting or traditional methods
- Grinding, sandblasting, coating, machining and measuring/control procedures
- Consulting services for the optimization of core production
- Core shooting machines for foundries

### RAPID PROTOTYPING PROCESS

2D Design

3D printed sand moulds and cores production by binder jetting

3D Design

3D printed sand moulds and cores assembly

### RAPID PROTOTYPING PROCESS

Moulds and cores assembled and ready for casting

3D scan and comparison between 3D design and raw casting

Raw castings