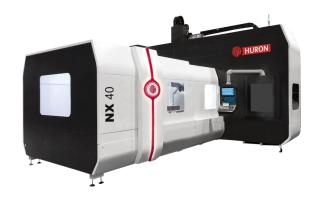

### MACHINE PARK:

- High-speed 3, 4 and 5-axis milling machines (working range up to 4500 x 2500 x 1250 mm)
- EDM wire cut machines