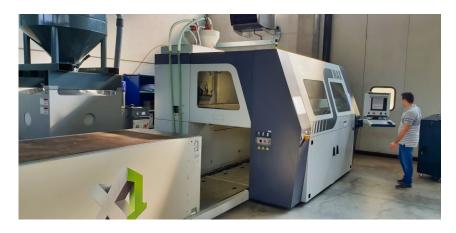

### MACHINE PARK:

- High-speed 3, 4 and 5-axis milling machines (working range up to 4500 x 2500 x 1250 mm)
- EDM wire cut machines