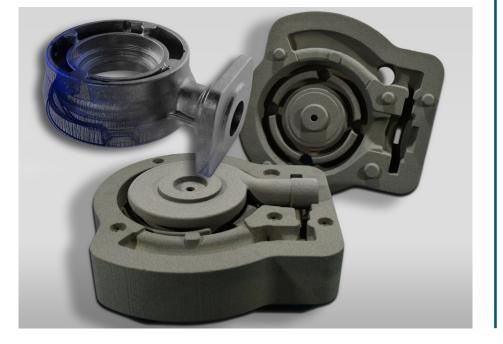

## WHAT WE OFFER

- 2D and 3D modeling, reverse engineering
- Foundry tools manufacture
- Production of prototype castings from aluminum, grey iron, ductile iron, and steel using binder jetting or traditional methods
- Grinding, sandblasting, coating, machining and measuring/control procedures
- Consulting services for the optimization of core production
- Core shooting machines for foundries

### RAPID PROTOTYPING PROCESS

2D Design

3D printed sand moulds and cores production by binder jetting

3D Design

3D printed sand moulds and cores assembly

### RAPID PROTOTYPING PROCESS

Moulds and cores assembled and ready for casting

3D scan and comparison between 3D design and raw casting

Raw castings