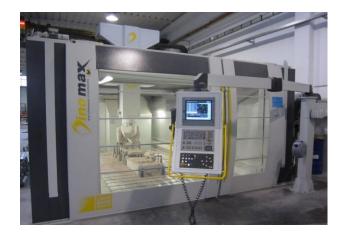

### MACHINE PARK:

- High-speed 3, 4 and 5-axis milling machines (working range up to 4500 x 2500 x 1250 mm)
- EDM wire cut machines