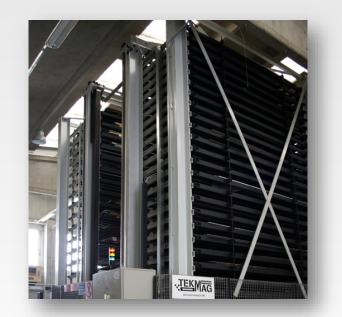

AUTOMATIC vertical storage WAREHOUSES connected to the management system

### ASSEMBLY and WIRING

E.g. Mechanical, electronic and wiring assemblies

AUTOMATIC WAREHOUSES connected to the management system for storage/supply management BELTS in carbon steel, galvanized or stainless steel, brass, copper, bronze, aluminium; thickness from 0.4 mm to 3 mm – length from 20 mm to 600 mm POLYMERS of various types (e.g. PMMA, PC, PET, ABS, PA, PP)

#### LOGISTIC

E.g. Storage of metal coils, plates and moulds