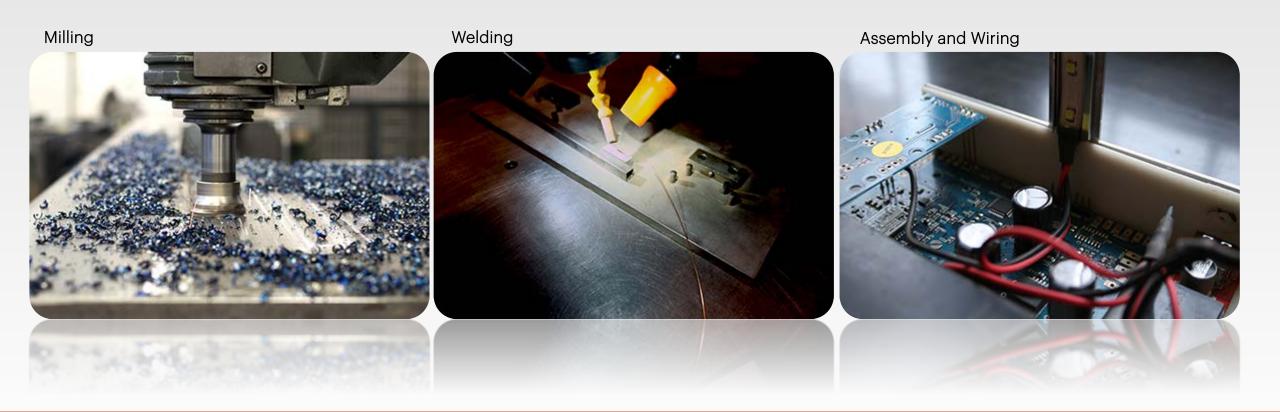

100 and 130 ton PRESS BRAKES with automatic mold exchange High precision FIBER LASER WELDING for production or mechanical

repairs/molds, POINTS, PROJECTION of pins Automatic SATIN/BRUSHING MACHINES

### ASSEMBLY and WIRING

E.g. Mechanical, electronic and wiring assemblies

AUTOMATIC WAREHOUSES connected to the management system for storage/supply management BELTS in carbon steel, galvanized or stainless steel, brass, copper, bronze, aluminium; thickness from 0.4 mm to 3 mm – length from 20 mm to 600 mm POLYMERS of various types (e.g. PMMA, PC, PET, ABS, PA, PP)