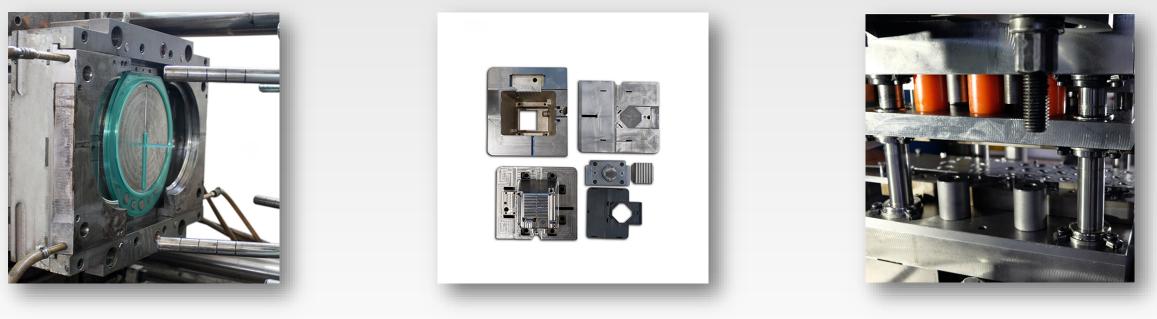

# TECHNOLOGIES

Design and construction of PROGRESSIVE, TRANSFER, RECOVERY MOLDS for shearing and drawing of sheet metal and molds for INJECTION and/or OVERMOLDING with polymers.

E٩

## TOOLING

E.g. Thermoplastic moulding, progressive moulds, transfers for serial production

MECHANICAL PRESSES HYDRAULIC PRESSES LEVER DRIVE PRESSES From 45 to 500 tons equipped with interlocks for automatic or manual production