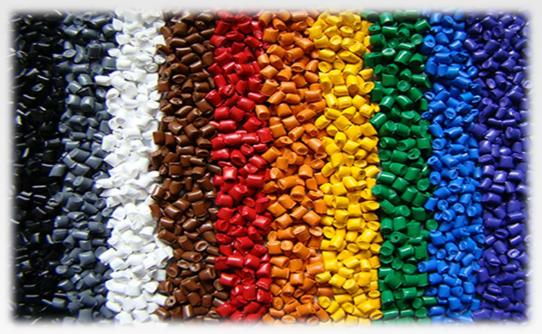

#### Thermoplastic molding of polymers

### ASSEMBLY and WIRING

E.g. Mechanical, electronic and wiring assemblies

AUTOMATIC WAREHOUSES connected to the management system for storage/supply management BELTS in carbon steel, galvanized or stainless steel, brass, copper, bronze, aluminium; thickness from 0.4 mm to 3 mm – length from 20 mm to 600 mm POLYMERS of various types (e.g. PMMA, PC, PET, ABS, PA, PP)