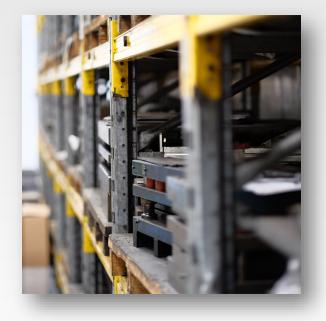

AUTOMATIC vertical storage WAREHOUSES connected to the management system

### ASSEMBLY and WIRING

E.g. Mechanical, electronic and wiring assemblies

AUTOMATIC WAREHOUSES connected to the management system for storage/supply management BELTS in carbon steel, galvanized or stainless steel, brass, copper, bronze, aluminium; thickness from 0.4 mm to 3 mm – length from 20 mm to 600 mm POLYMERS of various types (e.g. PMMA, PC, PET, ABS, PA, PP)

#### LOGISTIC

E.g. Storage of metal coils, plates and moulds