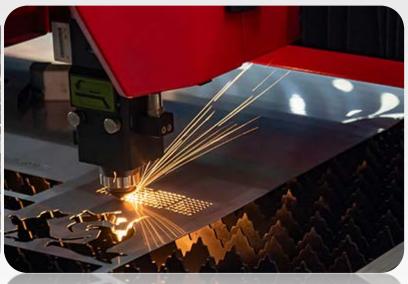

# SHEARING

E.g. Shearing and drawing made with progressive, transfer and recovery molds

2000 watt FIBER LASER CUTTING with automatic supply and unloading+COMBINED LASER/ELECTROCHEMICAL MARKING MACHINES

(laser and punching, drawing, threading and folding) with automatic loading/unloading