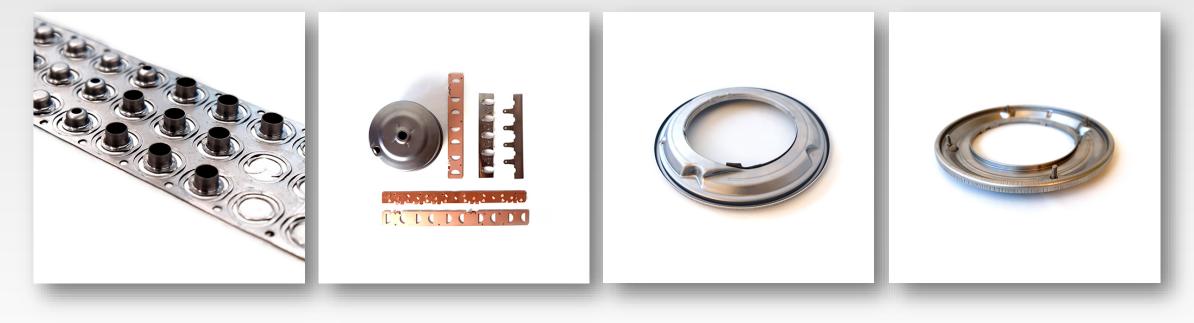

# SHEARING

E.g. Shearing and drawing made with progressive, transfer and recovery molds

2000 watt FIBER LASER CUTTING with automatic supply and unloading+COMBINED LASER/ELECTROCHEMICAL MARKING MACHINES

(laser and punching, drawing, threading and folding) with automatic loading/unloading

100 and 130 ton PRESS BRAKES with automatic mold exchange High precision FIBER LASER WELDING for production or mechanical

repairs/molds, POINTS, PROJECTION of pins Automatic SATIN/BRUSHING MACHINES