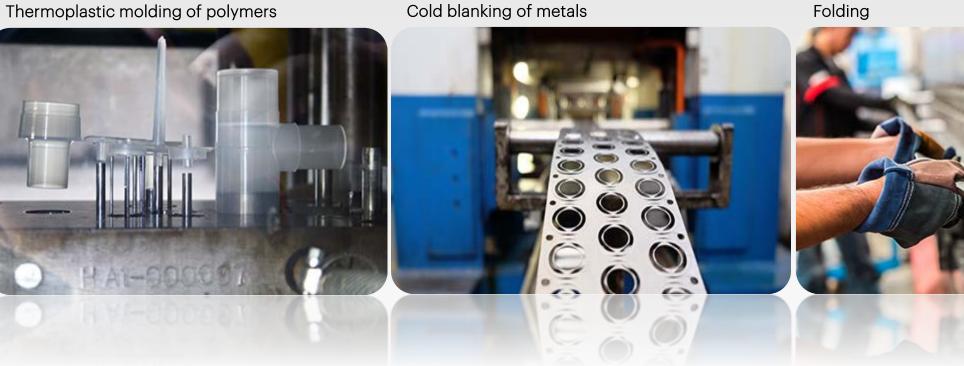

#### Thermoplastic molding of polymers

# CARPENTRY

E.g. Projection welding of pins and press bending processes

Es. Stampaggio a iniezione termoplastica, sovrastampaggio plastica/metallo e stampaggio UV INJECTION PRESSES, mechanical and electric from 60 tons to 350 tons ANTHROPOMORPHIC ROBOTS for unloading molded parts UV flat bed PRINTER with 2500x1300 mm surface