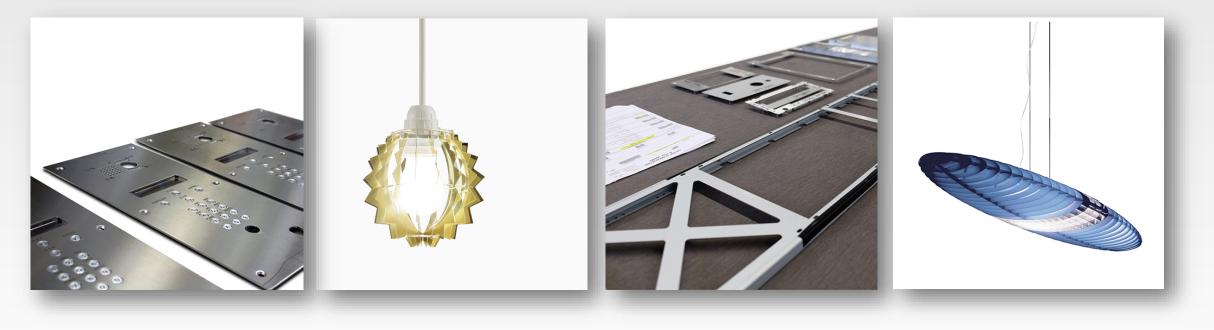

# AREAS OF EXPERTISE

- **TECHNICAL AREA**: co-design, research and development, engineering, planning
- TOOLING: design and construction of progressive, transfer and recovery molds for shearing and drawing of sheet metal and for thermoplastic injection and/or overmolding
- **SHEARING**: cold deformation of metals
- CARPENTRY: bending, welding, drawing and threading also with combined technology
- MOLDING: thermoplastic injection processing of polymers
- ASSEMBLY: manual mechanical, electrical and wiring assembly; provision of CE certifications
- LOGISTICS: automatic warehouse storage

# TECHNOLOGIES

Design and construction of PROGRESSIVE, TRANSFER, RECOVERY MOLDS for shearing and drawing of sheet metal and molds for INJECTION and/or OVERMOLDING with polymers.

E٩

## TOOLING

E.g. Thermoplastic moulding, progressive moulds, transfers for serial production

MECHANICAL PRESSES HYDRAULIC PRESSES LEVER DRIVE PRESSES From 45 to 500 tons equipped with interlocks for automatic or manual production

# SHEARING

E.g. Shearing and drawing made with progressive, transfer and recovery molds

2000 watt FIBER LASER CUTTING with automatic supply and unloading+COMBINED LASER/ELECTROCHEMICAL MARKING MACHINES

(laser and punching, drawing, threading and folding) with automatic loading/unloading

100 and 130 ton PRESS BRAKES with automatic mold exchange High precision FIBER LASER WELDING for production or mechanical

repairs/molds, POINTS, PROJECTION of pins Automatic SATIN/BRUSHING MACHINES

# CARPENTRY

E.g. Projection welding of pins and press bending processes

Es. Stampaggio a iniezione termoplastica, sovrastampaggio plastica/metallo e stampaggio UV INJECTION PRESSES, mechanical and electric from 60 tons to 350 tons ANTHROPOMORPHIC ROBOTS for unloading molded parts UV flat bed PRINTER with 2500x1300 mm surface

#### PRINTING

Ex. Thermoplastic injection molding, plastic/metal overmolding and UV molding

MECHANICAL, ELECTRONIC ASSEMBLY and ELECTRICAL WIRING, aimed at the supply of semi-assembled or finished products CE ELECTRICAL CERTIFICATIONS

### ASSEMBLY and WIRING

E.g. Mechanical, electronic and wiring assemblies

AUTOMATIC WAREHOUSES connected to the management system for storage/supply management BELTS in carbon steel, galvanized or stainless steel, brass, copper, bronze, aluminium; thickness from 0.4 mm to 3 mm – length from 20 mm to 600 mm POLYMERS of various types (e.g. PMMA, PC, PET, ABS, PA, PP)