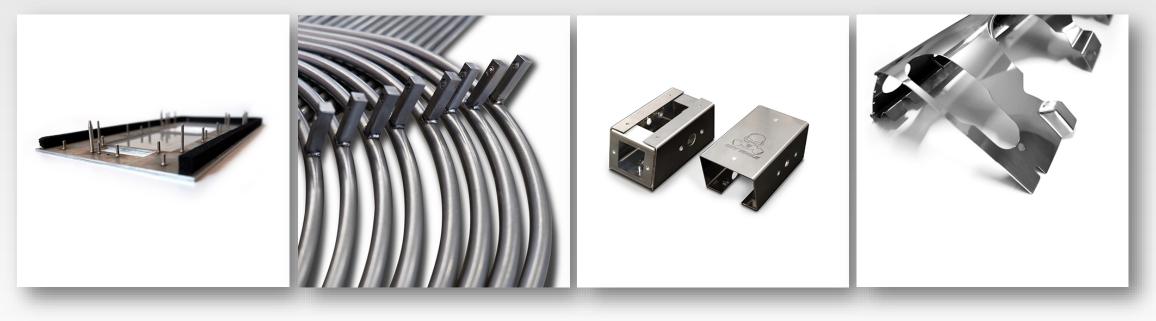

100 and 130 ton PRESS BRAKES with automatic mold exchange High precision FIBER LASER WELDING for production or mechanical

repairs/molds, POINTS, PROJECTION of pins Automatic SATIN/BRUSHING MACHINES

# CARPENTRY

E.g. Projection welding of pins and press bending processes

Es. Stampaggio a iniezione termoplastica, sovrastampaggio plastica/metallo e stampaggio UV INJECTION PRESSES, mechanical and electric from 60 tons to 350 tons ANTHROPOMORPHIC ROBOTS for unloading molded parts UV flat bed PRINTER with 2500x1300 mm surface