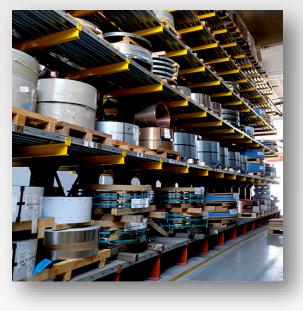

AUTOMATIC vertical storage WAREHOUSES connected to the management system

### ASSEMBLY and WIRING

E.g. Mechanical, electronic and wiring assemblies

AUTOMATIC WAREHOUSES connected to the management system for storage/supply management BELTS in carbon steel, galvanized or stainless steel, brass, copper, bronze, aluminium; thickness from 0.4 mm to 3 mm – length from 20 mm to 600 mm POLYMERS of various types (e.g. PMMA, PC, PET, ABS, PA, PP)

#### LOGISTIC

E.g. Storage of metal coils, plates and moulds