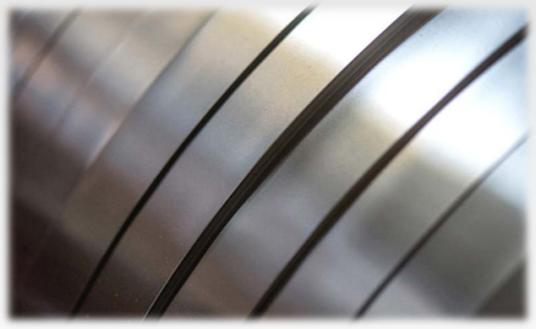

### ASSEMBLY and WIRING

E.g. Mechanical, electronic and wiring assemblies

AUTOMATIC WAREHOUSES connected to the management system for storage/supply management BELTS in carbon steel, galvanized or stainless steel, brass, copper, bronze, aluminium; thickness from 0.4 mm to 3 mm – length from 20 mm to 600 mm POLYMERS of various types (e.g. PMMA, PC, PET, ABS, PA, PP)