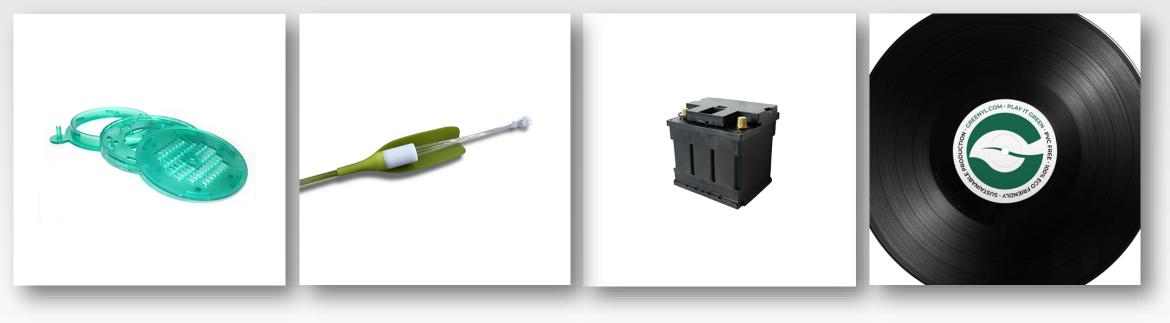

# CARPENTRY

E.g. Projection welding of pins and press bending processes

Es. Stampaggio a iniezione termoplastica, sovrastampaggio plastica/metallo e stampaggio UV INJECTION PRESSES, mechanical and electric from 60 tons to 350 tons ANTHROPOMORPHIC ROBOTS for unloading molded parts UV flat bed PRINTER with 2500x1300 mm surface

#### PRINTING

Ex. Thermoplastic injection molding, plastic/metal overmolding and UV molding

MECHANICAL, ELECTRONIC ASSEMBLY and ELECTRICAL WIRING, aimed at the supply of semi-assembled or finished products CE ELECTRICAL CERTIFICATIONS