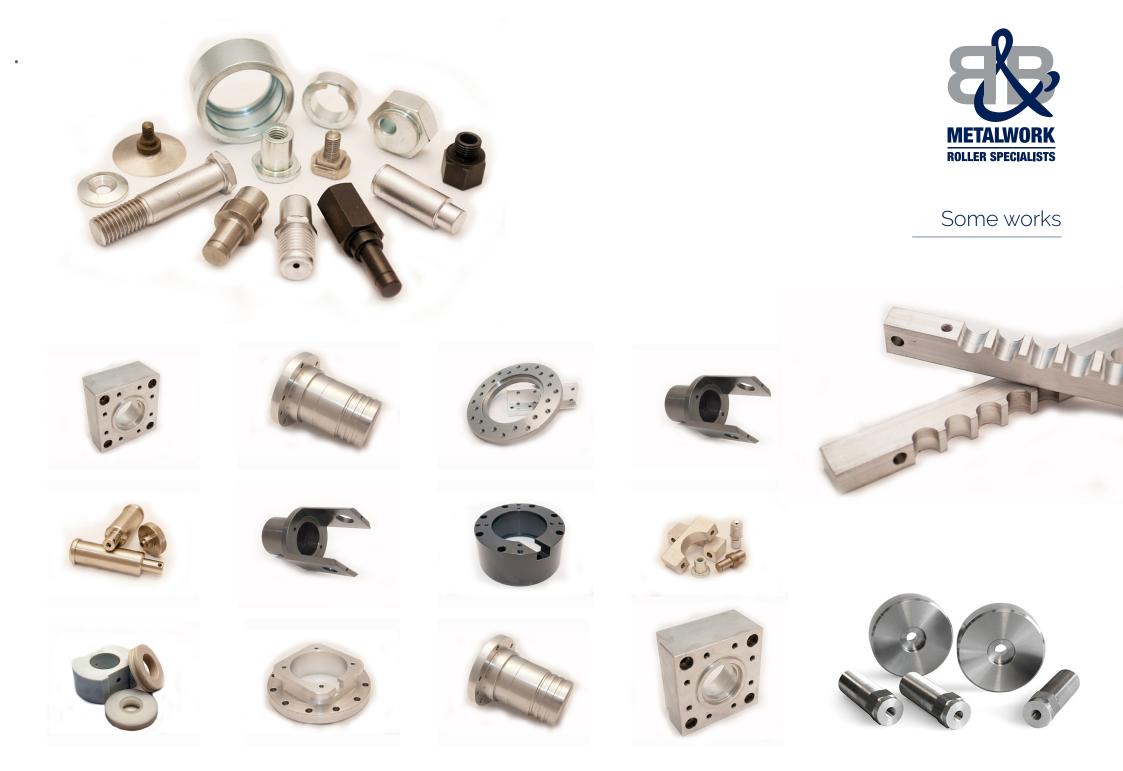

B&B MetalWork's customers operate in various sectors, such as robotics, food, wood, printing, plastics (injection, molding), presses, industrial cylinders of various sizes etc.

## The industrial rollers specialists

Among our various processes, we boast thirty years of experience in the production of FE industrial rollers. The production department of B&B Metalwork has machinery equipped to face any technical challenge, reasoning together with the customer on the best possible solution. We are able to work on pieces that include very complex cycles, to make mechanical rollers of all types and sizes, up to a diameter of 1000mm x 6000 in length.